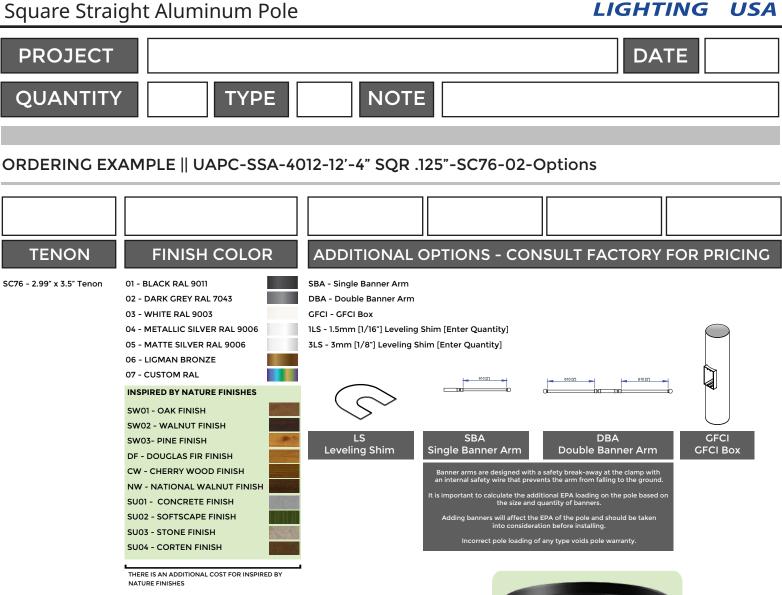

### UAPC-SSA-4012-12'-4" SQR - .125"

## Square Straight Aluminum Pole

## UAPC-SSA-4012-12'-4" SQR - .125"

Square Straight Aluminum Pole