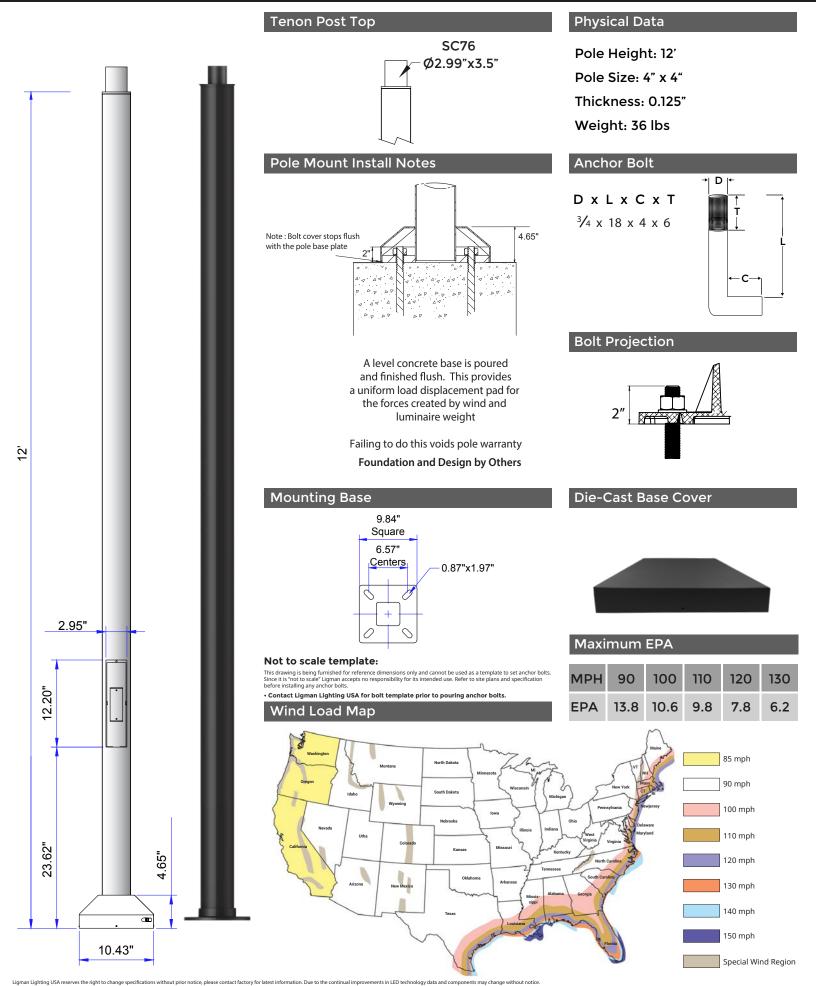

### UAPC-SSA-4012-12'-4" SQR - .125"

## Square Straight Aluminum Pole

## UAPC-SSA-4012-12'-4" SQR - .125"

Square Straight Aluminum Pole