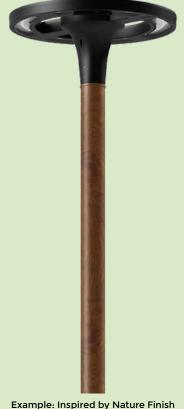

#### **Inspired by Nature Finishes**

The Inspired of Reduce Finishing is a unique system of decorative powder coating. Our metal decoration process can easily transform the appearance of metal or aluminum product into a wood grain finish.

This patented technology enables the simulation of wood grain, and even marble or granite finish through the use of decorative powder coating.

The wood grain finish is so realistic that it's almost undistinguish-able from real wood, even from a close visual inspection. The system of coating permeates the entire thickness of the coat and as a result, the coating cannot be removed by normal rubbing, chipping, or scratching.